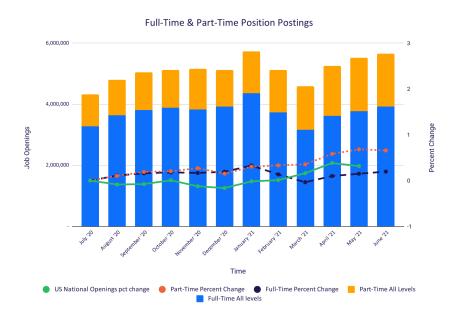

## Traditional Job Openings<sup>1</sup>

- Online full-time (FT) job postings continued to see an increase by 4.1 percent and part-time (PT) job postings saw a small decrease by 1.5 percent month-over-month in June 2021.
- National job openings dropped by 4.9 percent month-over-month and by 57.0 percent year-over-year in May 2021.

**Table 1: Job Openings Changes** 

|                                        | 1-Month Percentage Change | 12-Month Percentage Change |  |
|----------------------------------------|---------------------------|----------------------------|--|
| Full Time All Levels - online (June)   | 4.1%                      | 19.6%                      |  |
| Part Time All Levels - online (June)   | -1.5%                     | 65.7%                      |  |
| BLS Civilian Unemployment Rate (June)^ | 0.1%                      | -4.3%                      |  |
| Full Time All Levels - online (May)    | 4.5%                      | 23.2%                      |  |
| Part Time All Levels - online (May)    | 6.4%                      | 84.3%                      |  |
| BLS National Openings (May)^^          | -4.9%                     | 57.0%                      |  |

Notes: ^Shows change in rate, not percent change; ^^Most recent data available

Figure 1: Job Openings - July 2020 to June 2021

<sup>&</sup>lt;sup>1</sup> Sources: Position postings from Indeed. Data not seasonally adjusted. Full time: <a href="https://www.indeed.com/q-Full-Time-jobs.html">https://www.indeed.com/q-Full-Time-jobs.html</a>; Part time: <a href="https://www.indeed.com/q-Part-Time-jobs.html">https://www.indeed.com/q-Part-Time-jobs.html</a>; Disclaimer: Although Indeed is a member of Internet Association, the conclusions drawn in this report using Indeed data are IA's alone and do not express those of Indeed; Unemployment Rate from BLS, Employment Situation Seasonally adjusted. National Openings from BLS Job Openings and Labor Turnover Survey, Series ID: JTU000000000JOL, Total Non-Farm Openings, not seasonally adjusted.