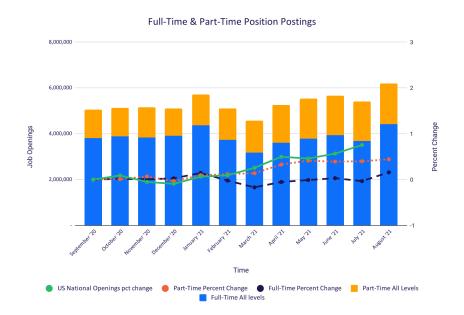

## Traditional Job Openings<sup>1</sup>

- Online full-time (FT) job postings rose by 19.8 percent and part-time (PT) job postings by 3.2 percent month-over-month in August 2021.
- National job openings increased by 11.9 percent month-over-month and by 77.0 percent year-over-year in July 2021.

**Table 1: Job Openings Changes** 

|                                          | 1-Month Percentage Change | 12-Month Percentage Change |
|------------------------------------------|---------------------------|----------------------------|
| Full Time All Levels - online (August)   | 19.8%                     | 15.8%                      |
| Part Time All Levels - online (August)   | 3.2%                      | 44.4%                      |
| BLS Civilian Unemployment Rate (August)^ | -0.2%                     | -2.6%                      |
| Full Time All Levels - online (July)     | -6.2%                     | 1.1%                       |
| Part Time All Levels - online (July)     | 0.6%                      | 50.9%                      |
| BLS National Openings (July)^^           | 11.9%                     | 77.0%                      |

Notes: ^Shows change in rate, not percent change; ^^Most recent data available

Figure 1: Job Openings - September 2020 to August 2021

<sup>&</sup>lt;sup>1</sup> Sources: Position postings from Indeed. Data not seasonally adjusted. Full time: <a href="https://www.indeed.com/q-Full-Time-jobs.html">https://www.indeed.com/q-Full-Time-jobs.html</a>; Part time: <a href="https://www.indeed.com/q-Part-Time-jobs.html">https://www.indeed.com/q-Part-Time-jobs.html</a>; Disclaimer: Although Indeed is a member of Internet Association, the conclusions drawn in this report using Indeed data are IA's alone and do not express those of Indeed; Unemployment Rate from BLS, Employment Situation Seasonally adjusted. National Openings from BLS Job Openings and Labor Turnover Survey, Series ID: JTU00000000JOL, Total Non-Farm Openings, not seasonally adjusted.