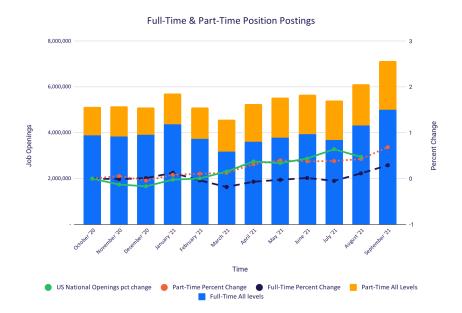

## Traditional Job Openings<sup>1</sup>

- Online full-time (FT) job postings rose by 10.3 percent and part-time (PT) job postings by 15.5 percent month-over-month in October 2021.
- National job openings decreased by 3.7 percent month-over-month and inclined by 44.9 percent year-over-year in September 2021.

**Table 1: Job Openings Changes** 

|                                           | 1-Month Percentage Change | 12-Month Percentage Change |
|-------------------------------------------|---------------------------|----------------------------|
| Full Time All Levels - online (October)   | 10.3%                     | 44.1%                      |
| Part Time All Levels - online (October)   | 15.5%                     | 84.5%                      |
| BLS Civilian Unemployment Rate (October^) | -0.2%                     | -2.1%                      |
| Full Time All Levels - online (September) | 15.9%                     | 29.1%                      |
| Part Time All Levels - online (September) | 18.1%                     | 68.7%                      |
| BLS National Openings (September)^^       | -3.7%                     | 44.9%                      |

Notes: ^Shows change in rate, not percent change; ^^Most recent data available

Figure 1: Job Openings - November 2020 to October 2021

<sup>&</sup>lt;sup>1</sup> Sources: Position postings from Indeed. Data not seasonally adjusted. Full time: <a href="https://www.indeed.com/q-Full-Time-jobs.html">https://www.indeed.com/q-Full-Time-jobs.html</a>; Part time: <a href="https://www.indeed.com/q-Part-Time-jobs.html">https://www.indeed.com/q-Part-Time-jobs.html</a>; Disclaimer: Although Indeed is a member of Internet Association, the conclusions drawn in this report using Indeed data are IA's alone and do not express those of Indeed; Unemployment Rate from BLS, Employment Situation Seasonally adjusted. National Openings from BLS Job Openings and Labor Turnover Survey, Series ID: JTU00000000JOL, Total Non-Farm Openings, not seasonally adjusted.